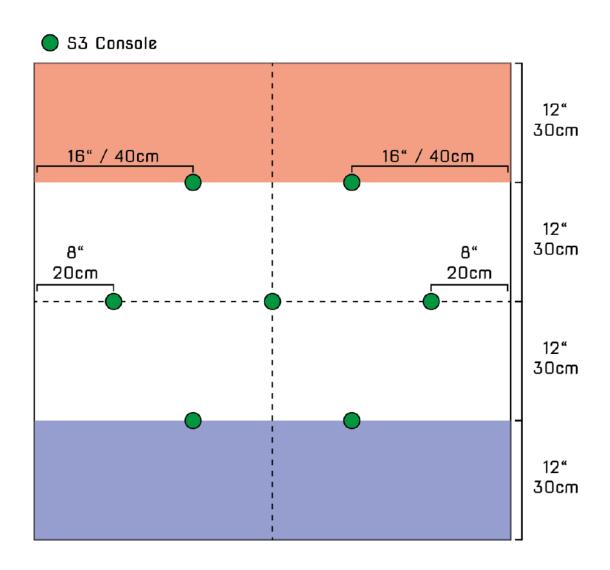

Auf dem Tisch befinden sich 7 Uplinkstationen (S3 Konsole, siehe Grafik). Für jeden kontrollierte Uplinkstation zum Ende einer Runde wird der persönliche Integritätsverlust um 10 Punkte reduziert.

Zum Kontrollieren einer Uplinkstation wird ein Spezialist (nicht-Null/nicht-Marker State) in direktem Kontakt mit der Uplinkstation benötigt. Das Kontrollieren kann durch einen Trooper (nicht-Null/nicht-Marker State) in direktem Kontakt mit der Uplinkstation verhindert werden.